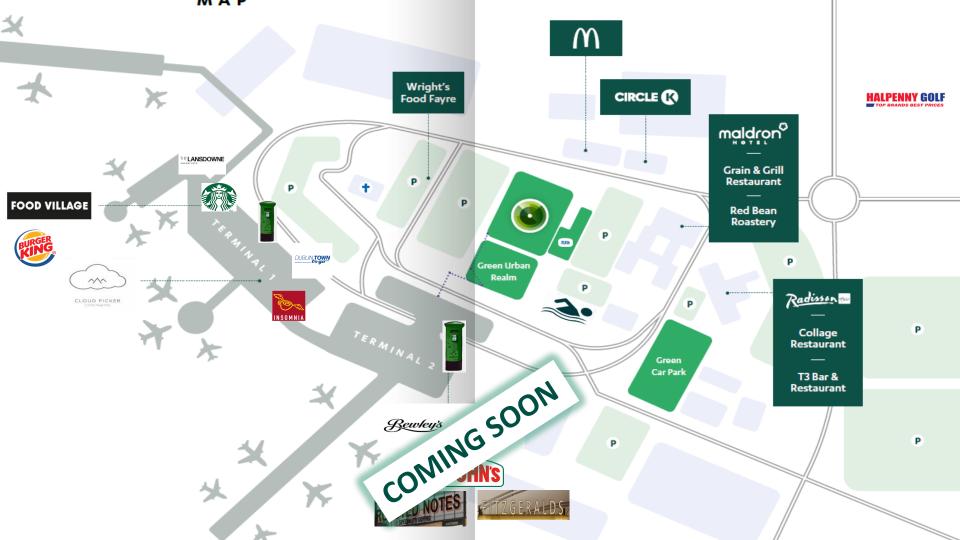

### **Terminal One**

Insomnia Coffee T1 Arrivals 10% off

Cloud Picker T1 Arrivals discount available

Wrights Food Fayre T1 Arrivals - Atrium 10% off

Starbucks T1 Mezzanine 10% Off

Burger King T1 Mezzanine 10% Off

Food Village T1 Mezzanine 10% off

#### **Terminal Two**

Click here to see what's new in the Airport

## What else is on campus?

Located
T1 arrivals
& T2 arrivals

## Other discounts from our airport neighbours