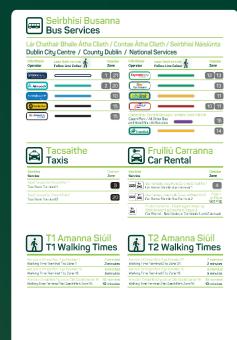

## **Benefits for Dublin Airport Central members**

50% discount

click here for timetables

€3.00 each way

Click here for timetables

For all other bus operators click here

# Ceangail Iompair Transport Connections

Bus | Tacsaí | Taisteal i gCarr Bus | Taxi | Car Travel