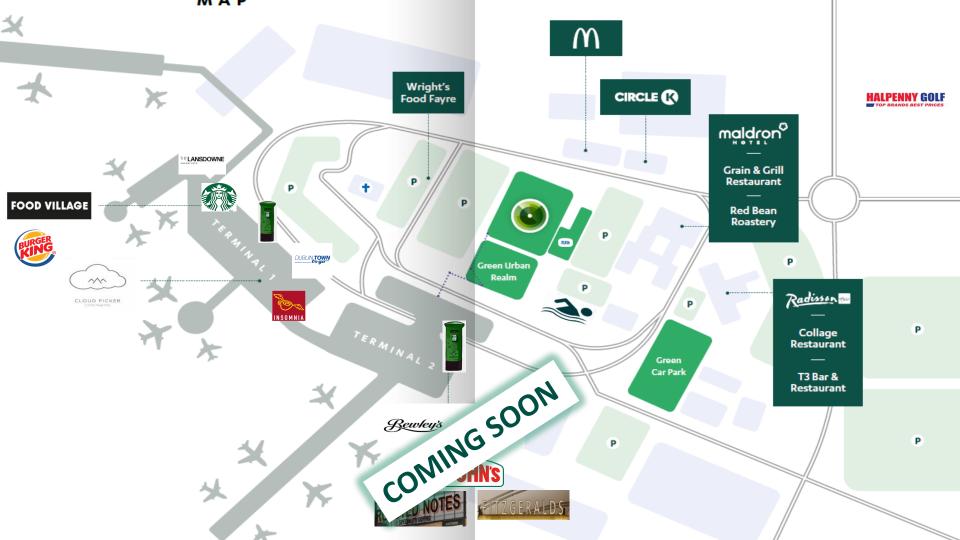

### **Terminal One**

Insomnia Coffee T1 Arrivals 10% off

Cloud Picker T1 Arrivals discount available

Wrights Food Fayre T1 Arrivals - Atrium 10% off

Starbucks T1 Mezzanine 10% Off

Burger King T1 Mezzanine 10% Off

Food Village T1 Mezzanine 20% off

#### **Terminal Two**

Click here to see what's new in the Airport

## What else is on campus?

Located
T1 arrivals
& T2 arrivals