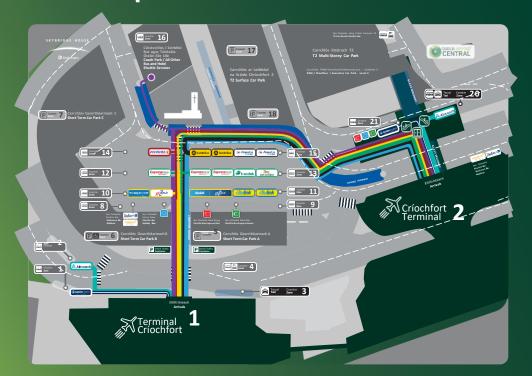

# **Customer Benefits**



## **Benefits for Dublin Airport Central members**



Did you know that you can avail of these great discounts with our food & beverage partners at Dublin Airport?

### **Terminal One**



Insomnia Coffee T1 Arrivals 10% off



Cloud Picker T1 Arrivals discount available



Wrights Food Fayre T1 Arrivals - Atrium 10% off



Starbucks T1 Mezzanine 10% Off



Burger King T1 Mezzanine 10% Off



Food Village T1 Mezzanine 20% off

#### **Terminal Two**



Click here to see what's new in the Airport

## **Benefits for Dublin Airport Central members**





# 50% discount

click here for timetables

€3.00 each way

Click here for timetables

For all other bus operators click here

# Ceangail Iompair Transport Connections



Bus | Tacsaí | Taisteal i gCarr Bus | Taxi | Car Travel







# Some of the additional benefits for Dublin Airport Central members





10% off food & non-alcoholic drinks



Discount available



10% staff discount



<u>crystalvalet.ie/daa</u>to book in vour valet



20% off food & beverage



Full details on how to avail of The Loop offers & discounts can be found here

## What else is on campus?















Located
T1 arrivals
& T2 arrivals



# So many benefits at Aviate Credit Union for Dublin Airport Central Customers

- 1. Current Account / Debit Card / Online Banking
- 2. Low-Cost Member Loans
- 3. FREE Loan Protection (T's & C's apply)
- 4. Car Draw (monthly)
- 5. Budget Money Management Scheme
- 6. Foreign Exchange
- 7. Payroll Deduction directly from your wage
- 8. Overdr