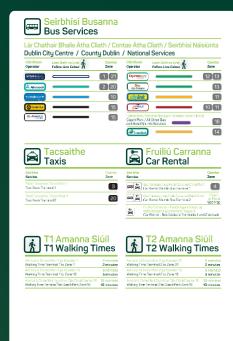

# 50% discount

click here for timetables

€3.00 each way

Click here for timetables

For all other bus operators click here

# Ceangail Iompair Transport Connections

Bus | Tacsaí | Taisteal i gCarr Bus | Taxi | Car Travel